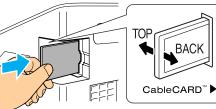

### Activating CableCARD<sup>™</sup> Service

Before you can use CableCARD service, you need to insert the CableCARD device (supplied by your cable provider) and activate the service.

- 🖉 Inserting the CableCARD incorrectly may result in permanent damage to the card and the TV.
- 🔎 The connection diagrams shown in the reverse side are recommendations only; other possible solutions may exist. Connections that include an AV receiver can often be complex, so check your AV receiver's
- instruction manual for additional details
- ▲ See the "Cables Required" chart that appears with the diagram to determine which cables you'll need. Depending on the components you plan to connect, you may need to purchase extra cables.